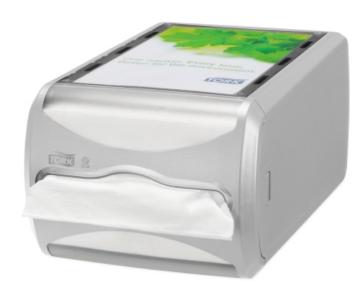

# Tork Xpressnap® Counter Napkin Dispenser

#### benefit

- •Improved hygiene thanks to one-at-a-time dispensing
- •Reduces napkin waste
- Advertising capability via Ad-a-Glance window
- Dispenses in both horizontal and vertical position for maximum flexibility
- •Great for coffee shops, convenience stores and bakeries

#### description

We guarantee Tork Xpressnap® napkin dispensing system will reduce napkin usage by at least 25% compared with traditional dispensers, helping you to reduce napkin consumption and waste. We offer a range of napkin qualities and sizes to fit different establishments.